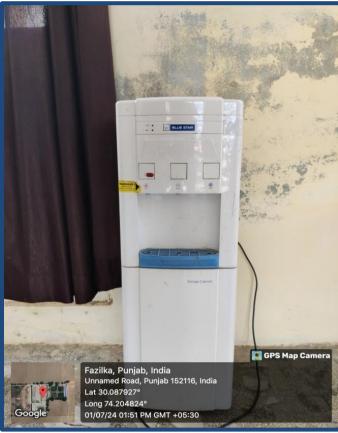

hroom                    | 15       |
| 15     | Safe Drinking Water         | 16       |
| 16     | Parking and Pathways        | 17-18    |
| 17     | Bio-Metric                  | 19       |
| 18     | CCTV Surveillance           | 20       |
| 19     | Canteen                     | 21       |

#### **COLLEGE VIEW**











#### **PRINCIPAL OFFICE**





## **IQAC OFFICE**





## **FACULTY ROOMS**





## **ADMINISTRATIVE / OFFICES**





## **SEMINAR HALL AND OPEN STAGE**











#### **CLASSROOMS**







#### **LIBRARY**











## **COMPUTER AND ICT**









## **PSYCHOLOGY LAB**









#### ART AND CRAFT CUM MUSIC RESOURCE CENTRE







## **PLAYGROUNDS/SPORTS ROOM**



















#### **OPEN GYM**





#### **WASHROOMS**









#### **SAFE DRINKING WATER**









## **PARKING & PATHWAYS**

















#### **BIO-METRIC**





#### **CCTV SURVILLANCE**





阿 GPS Map Camera

Fazilka, Punjab, India Unnamed Road, Punjab 152116, India Lat 30.087515° Long 74.204916° 12/07/24 10:22 AM GMT +05:30



Faz Unn Lat Lon 28/0

Coople

Fazilka, Punjab, India Unnamed Road, Punjab 152116, India Lat 30.087167° Long 74.20463° 28/06/24 11:20 AM GMT +05:30

#### **CANTEEN**