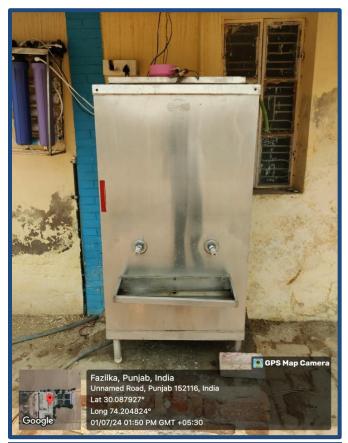

ashroom                    | 15       |
| 15     | Safe Drinking Water         | 16       |
| 16     | Parking and Pathways        | 17-18    |
| 17     | Bio-Metric                  | 19       |
| 18     | CCTV Surveillance           | 20       |
| 19     | Canteen                     | 21       |

#### **COLLEGE VIEW**











#### **PRINCIPAL OFFICE**





## **IQAC OFFICE**





## **FACULTY ROOMS**





## **ADMINISTRATIVE / OFFICES**





## **SEMINAR HALL AND OPEN STAGE**











#### **CLASSROOMS**







#### **LIBRARY**











## **COMPUTER AND ICT**









## **PSYCHOLOGY LAB**









#### ART AND CRAFT CUM MUSIC RESOURCE CENTRE







## **PLAYGROUNDS/SPORTS ROOM**



















#### **OPEN GYM**





#### **WASHROOMS**









#### **SAFE DRINKING WATER**









## **PARKING & PATHWAYS**

















#### **BIO-METRIC**





#### **CCTV SURVILLANCE**





阿 GPS Map Camera

Fazilka, Punjab, India Unnamed Road, Punjab 152116, India Lat 30.087515° Long 74.204916° 12/07/24 10:22 AM GMT +05:30



Faz Unn Lat Lon 28/0

Coople

Fazilka, Punjab, India Unnamed Road, Punjab 152116, India Lat 30.087167° Long 74.20463° 28/06/24 11:20 AM GMT +05:30

#### **CANTEEN**