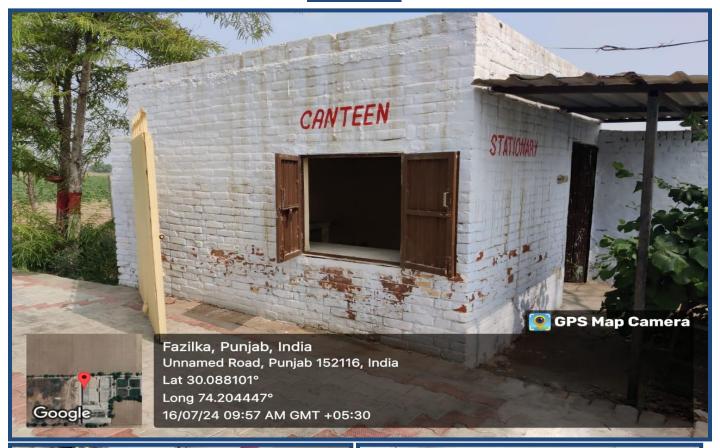

## **ADMINISTRATIVE / OFFICES**





## **SEMINAR HALL AND OPEN STAGE**











#### **CLASSROOMS**







#### **LIBRARY**











## **COMPUTER AND ICT**









## **PSYCHOLOGY LAB**









#### ART AND CRAFT CUM MUSIC RESOURCE CENTRE







## **PLAYGROUNDS/SPORTS ROOM**



















#### **OPEN GYM**





#### **WASHROOMS**









#### **SAFE DRINKING WATER**









## **PARKING & PATHWAYS**

















#### **BIO-METRIC**





#### **CCTV SURVILLANCE**





阿 GPS Map Camera

Fazilka, Punjab, India Unnamed Road, Punjab 152116, India Lat 30.087515° Long 74.204916° 12/07/24 10:22 AM GMT +05:30



Faz Unn Lat Lon 28/0

Coople

Fazilka, Punjab, India Unnamed Road, Punjab 152116, India Lat 30.087167° Long 74.20463° 28/06/24 11:20 AM GMT +05:30

#### **CANTEEN**